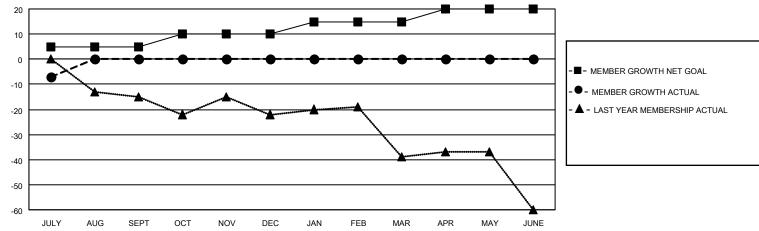

## MONTHLY MEMBERSHIP PROGRESS REPORT

LOCATION ILLINOIS District 1 D Results as of: 7/31/2023

| Clubs RESULTS FOR 2023-2024 |   |   |   | Members RESULTS FOR 2023-2024 |   |   |    |
|-----------------------------|---|---|---|-------------------------------|---|---|----|
|                             |   |   |   |                               |   |   |    |
| JULY/AUG/SEPT               | 0 | 0 | 0 | JULY/AUG/SEPT                 | 5 | 7 | 14 |
| OCT/NOV/DEC                 | 0 | 0 | 0 | OCT/NOV/DEC                   | 5 | 0 | 0  |
| JAN/FEB/MAR                 | 1 | 0 | 0 | JAN/FEB/MAR                   | 5 | 0 | 0  |
| APR/MAY/JUNE                | 1 | 0 | 0 | APR/MAY/JUNE                  | 5 | 0 | 0  |